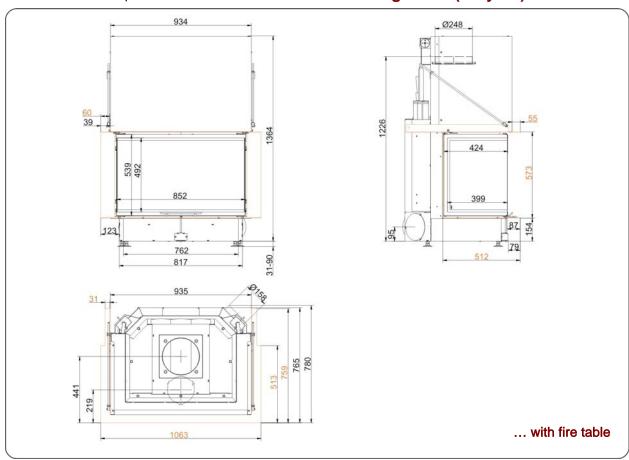

# Panorama-Kamin 57/40/85/40 lifting doors (easy-lift)

State: 31.01.2014













### Dimension sheet | Panorama-Kamin 57/40/85/40 lifting doors (easy-lift)





### Dimension sheet | Panorama-Kamin 57/40/85/40 lifting doors (easy-lift)





## Planning and installation

### Panorama-Kamin 57/40/85/40

| Tested according to                                       |                 | EN 13229 W                                    |
|-----------------------------------------------------------|-----------------|-----------------------------------------------|
| Values measured at                                        |                 | nominal load                                  |
| Suitable for all construction types according to rules    |                 | OK                                            |
| Data for functional demonstration                         |                 |                                               |
| Rated heat p