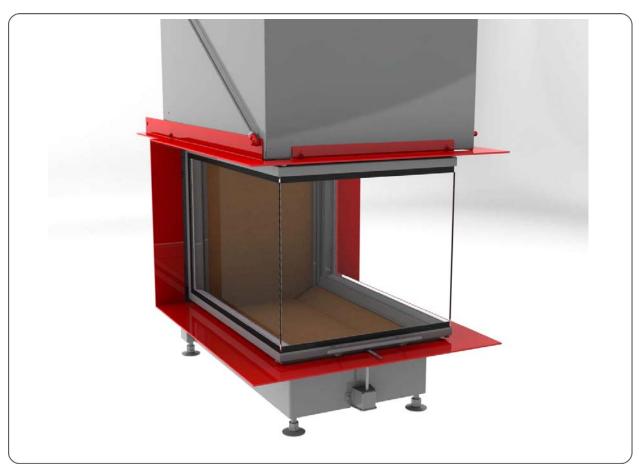

# Panorama-Kamin 57/40/85/40 lifting doors (easy-lift)

State: 31.01.2014

## Planning and installation