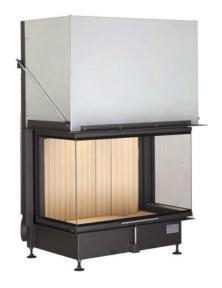

# Panorama-Kamin 57/40/85/40 lifting doors (easy-lift)

State: 31.01.2014

### Panorama-Kamin 57/40/85/40

| Tested according to                                       |                 | EN 13229 W                                    |
|-----------------------------------------------------------|-----------------|-----------------------------------------------|
| Values measured at                                        |                 | nominal load                                  |
| Suitable for all construction types according to rules    |                 | OK                                            |
| Data for functional demonstration                         |                 |                                               |
| Rated heat power                                          | kW              | 13,5                                          |
| Firewood consumption                                      | kg/h            | 4,3                                           |
| Combustion performance                                    | kW              | 16                                            |
| Flue gas mass flow                                        | g/s             | 14                                            |
| Outlet temperature (before heating surface)               | °C              | -                                             |
| Flue gas temperature after                                |                 |                                               |
| attached steel smoke hood                                 | °C              | 220                                           |
| adjoining cast iron radiator (GNF10)                      | °C              | -                                             |
| accumulation rings (MAS) 1)                               | °C              | -                                             |
| adjoining ceramic accumulator 2)                          | °C              | -                                             |
| accumulation stones (MSS)                                 | °C              | -                                             |
| water boiler                                              | °C              | -                                             |
| Necessary supply pressure                                 | Pa              | 12                                            |
| Combustion air consumption                                | m³/h            | 45                                            |
| Combustion air connection Ø                               | mm              | 160                                           |
| Heat distribution                                         |                 |                                               |
| Insert / heating surface                                  | %               | 50 / -                                        |
| Glass (single / double)                                   | %               | 50 / -                                        |
| Boiler                                                    | %               | -                                             |
| Cross-section of gratings for max. warm air power         |                 |                                               |
| Supply air                                                | cm²             | 1000                                          |
| Warm air                                                  | cm <sup>2</sup> | 1000                                          |
| Minimal oven surface for closed construction type         |                 |                                               |
| Surface giving off heat                                   | m²              | 4,8                                           |
| Space inside oven chamber                                 |                 |                                               |
| Distance to oven chamber wall                             | cm              | 8                                             |
| Distance to floor                                         | cm              |                                               |
| Heat insulation without / with <sup>3)</sup> air gratings |                 |                                               |
| Wall                                                      | cm              | 16 / 12                                       |
| Floor                                                     | cm              | 2/2                                           |
| Ceiling                                                   | cm              | 25 / 18                                       |
| Insulation of additional fire door DHT                    | cm              | -                                             |
| Brick lining of protected walls                           | cm              | 10                                            |
| Weight                                                    |                 |                                               |
| Fireplace + burning chamber                               | kg              | 237 + 65                                      |
| meets requirement limit values for                        |                 |                                               |
| Germany / Austria / Switzerland / Norway                  |                 | 1.BlmSchV (Stufe 2) / 15a BVG / LRV / NS 3059 |
| ,                                                         |                 | , ,                                           |