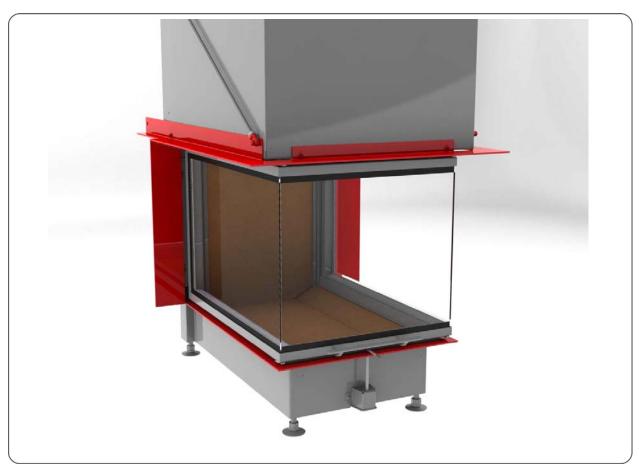

# Panorama-Kamin 57/40/85/40 lifting doors (easy-lift)

State: 31.01.2014













### Dimension sheet | Panorama-Kamin 57/40/85/40 lifting doors (easy-lift)





### Dimension sheet | Panorama-Kamin 57/40/85/40 lifting doors (easy-lift)





## Planning and installation

### Panorama-Kamin 57/40/85/40

| Tested according to                                       |                 | EN 13229 W                                    |
|-----------------------------------------------------------|-----------------|-----------------------------------------------|
| Values measured at                                        |                 | nominal load                                  |
| Suitable for all construction types according to rules    |                 | OK                                            |
| Data for functional demonstration                         |                 |                                               |
| Rated heat power                                          | kW              | 13,5