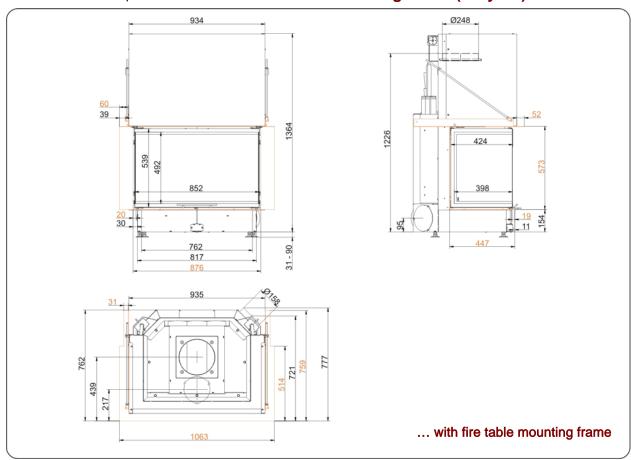

# Panorama-Kamin 57/40/85/40 lifting doors (easy-lift)

State: 31.01.2014













### Dimension sheet | Panorama-Kamin 57/40/85/40 lifting doors (easy-lift)





### Dimension sheet | Panorama-Kamin 57/40/85/40 lifting doors (easy-lift)





## Planning and installation

### Panorama-Kamin 57/40/85/40

| Tested according to                                       |                 | EN 13229 W                                    |
|-----------------------------------------------------------|-----------------|-----------------------------------------------|
| Values measured at                                        |                 | nominal load                                  |
| Suitable for all construction types according to rules    |                 | OK                                            |
| Data for functional demonstration                         |                 |                                               |
| Rated heat power                                          | kW              | 13,5